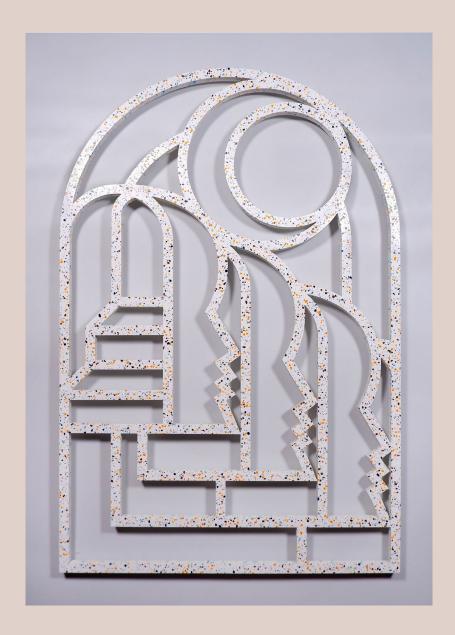

#### **EVOLUTION X STAGNATION**

Laser-cutting on stone acrylic plaque.

29.5 x 19.6 x 0.9 in/ 75 x 50 x 2.4 cm

Unique piece, 2024.

Price: \$5,000