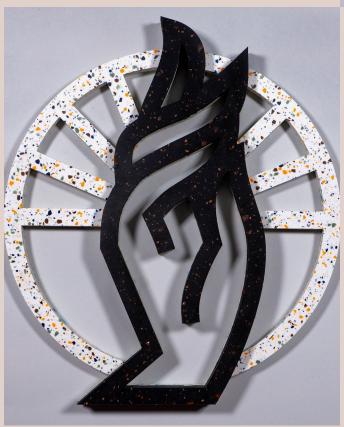

#### **EVOLUTION X STAGNATION**

Laser-cutting on stone acrylic plaque.

29.5 x 19.6 x 0.9 in/ 75 x 50 x 2.4 cm

Unique piece, 2024.

Price: \$5,000