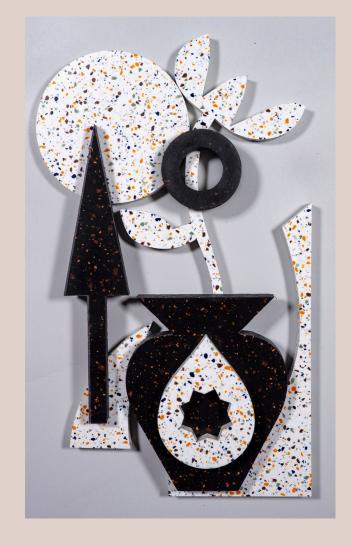

#### **ORDER X CHAOS**

Laser-cutting and assembling on duo tone stone acrylic plaque.

19.6 x 14 x 1.8 in/50 x 36 x 4.6 cm

Unique piece, 2024.

Price: \$4,750