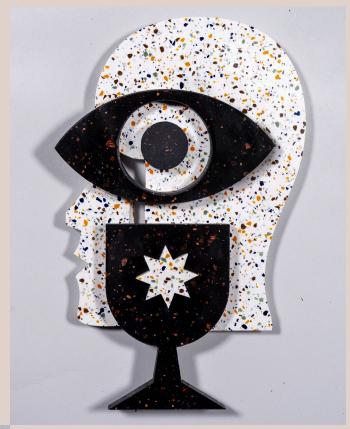

#### **FAITH X LOGIC**

Laser-cutting on duo tone stone acrylic plaque.

12.5 x 10 x 1 in/ 32 x 26 x 2.4 cm

Unique piece, 2024.

Price: \$2,500