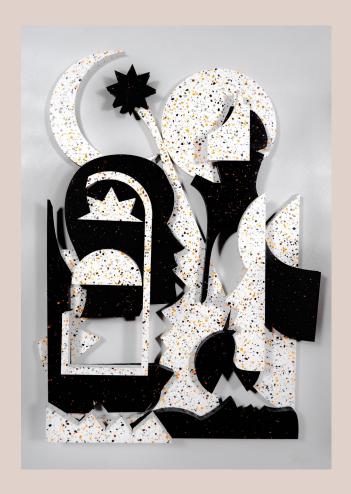

#### **SUN X MOON**

Laser-cutting and assembling on duo tone stone acrylic plaque.

22 x 15 x 1.8 in/ 56 x 38 x 4.6 cm

Unique piece, 2024.