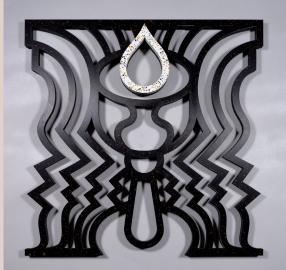

#### **INFLUENTIAL X OBSCURE**

Laser-cutting on stone acrylic plaque.

29.5 x 19.6 x 0.9 in/ 75 x 50 x 2.4 cm

Unique piece, 2024.

Price: \$5,000