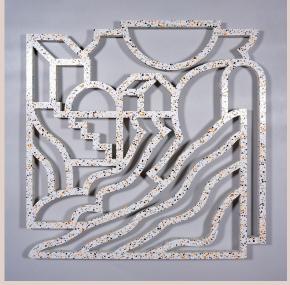

#### **INFLUENTIAL X OBSCURE**

Laser-cutting on stone acrylic plaque.

29.5 x 19.6 x 0.9 in/ 75 x 50 x 2.4 cm

Unique piece, 2024.

Price: \$5,000