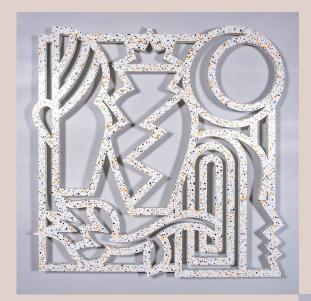

#### TRANSPARENT X OPAQUE

Laser-cutting on duo tone stone acrylic plaque.

19.6 x 19.6 x 0.9 in/ 50 x 50 x 2.4 cm

Unique piece, 2024.

Price: \$4,500