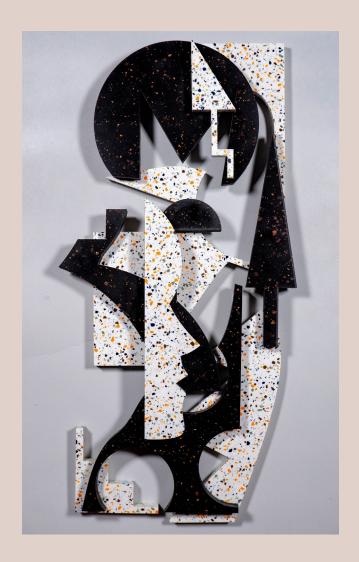

#### **EVOLUTION X STAGNATION**

Laser-cutting on stone acrylic plaque.

29.5 x 19.6 x 0.9 in/ 75 x 50 x 2.4 cm

Unique piece, 2024.

Price: \$5,000