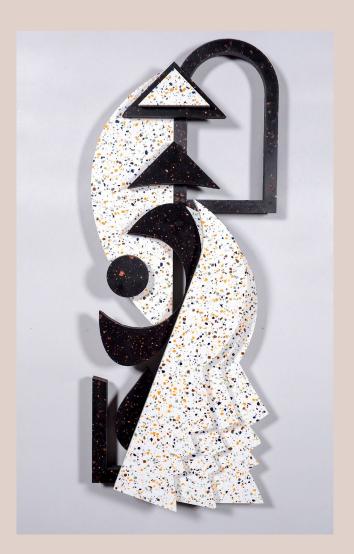

#### **CLEAR X CRYPTIC**

Laser-cutting and assembling on duo tone stone acrylic plaque.

11 x 6 x 1.8 in/ 28 x 16 x 4.6 cm

Unique piece, 2024.

Price: \$2,500