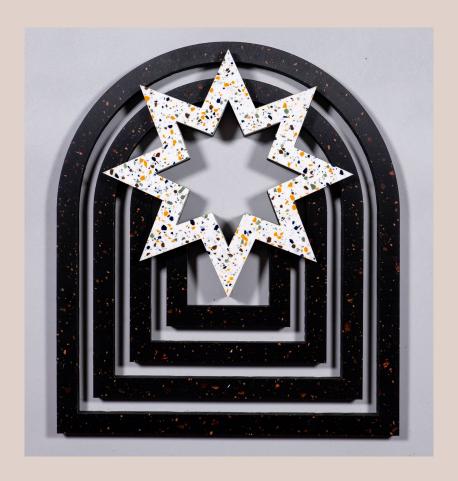

#### **ORDER X CHAOS**

Laser-cutting and assembling on duo tone stone acrylic plaque.

19.6 x 14 x 1.8 in/50 x 36 x 4.6 cm

Unique piece, 2024.

Price: \$4,750