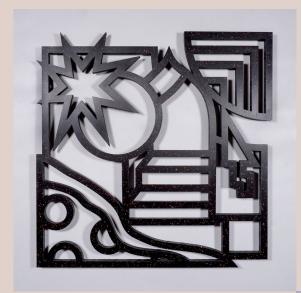

#### **DESTINY X FREE WILL**

Laser-cutting on duo tone stone acrylic plaque.

19.6 x 19.6 x 0.9 in/ 50 x 50 x 2.4 cm

Unique piece, 2024.

Price: \$4,500