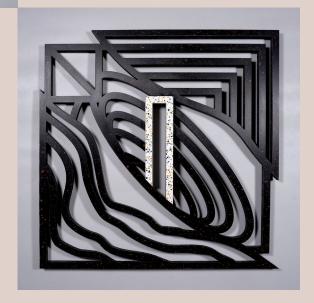

#### **DESTINY X FREE WILL**

Laser-cutting on duo tone stone acrylic plaque.

19.6 x 19.6 x 0.9 in/ 50 x 50 x 2.4 cm

Unique piece, 2024.

Price: \$4,500