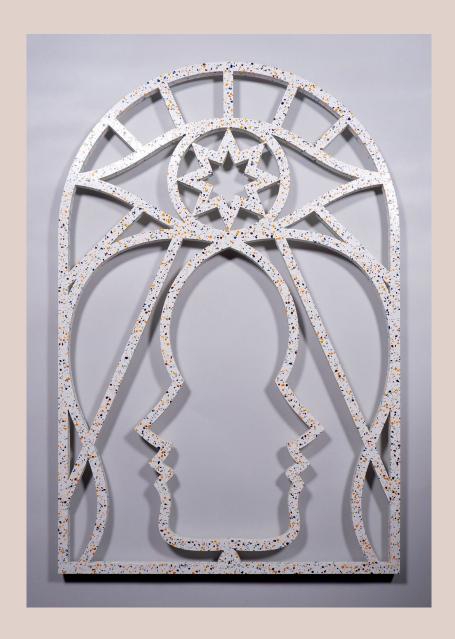

#### **INFLUENTIAL X OBSCURE**

Laser-cutting on stone acrylic plaque.

29.5 x 19.6 x 0.9 in/ 75 x 50 x 2.4 cm

Unique piece, 2024.

Price: \$5,000