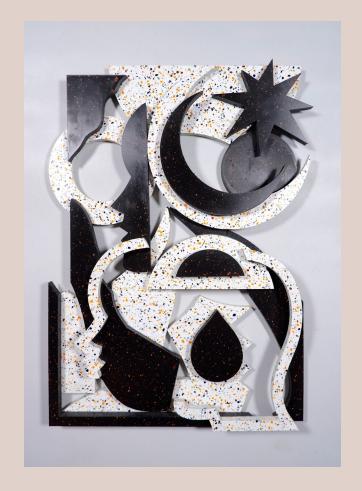

#### **SUN X MOON**

Laser-cutting and assembling on duo tone stone acrylic plaque.

22 x 15 x 1.8 in/ 56 x 38 x 4.6 cm

Unique piece, 2024.