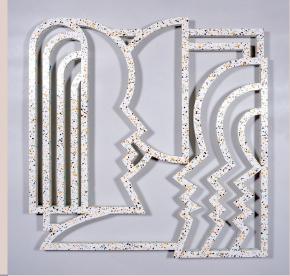

#### **EVOLUTION X STAGNATION**

Laser-cutting on stone acrylic plaque.

29.5 x 19.6 x 0.9 in/ 75 x 50 x 2.4 cm

Unique piece, 2024.

Price: \$5,000