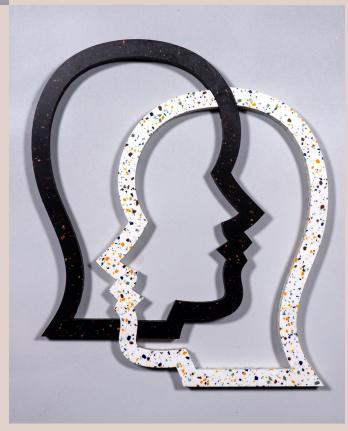

#### **UNITED X DIVIDED**

Laser-cutting and assembling on duo tone stone acrylic plaque.

12.4 x 8.5 x 1 in/ 31.5 x 21.5 x 2.4 cm

Unique piece, 2024.

Price: \$2,500