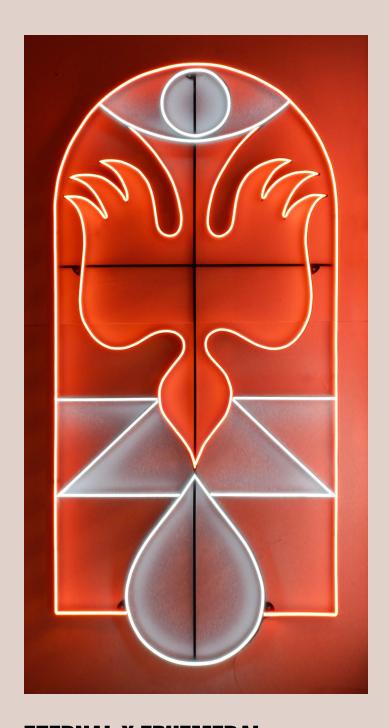

#### **ETERNAL X EPHEMERAL**

LED NEON on metal structure + dimmer + transparent acrylic eletrical box.

75 x 35 x 1.5 in/ 190 x 90 x 4 cm

Unique piece, 2024.

Price: \$13,000