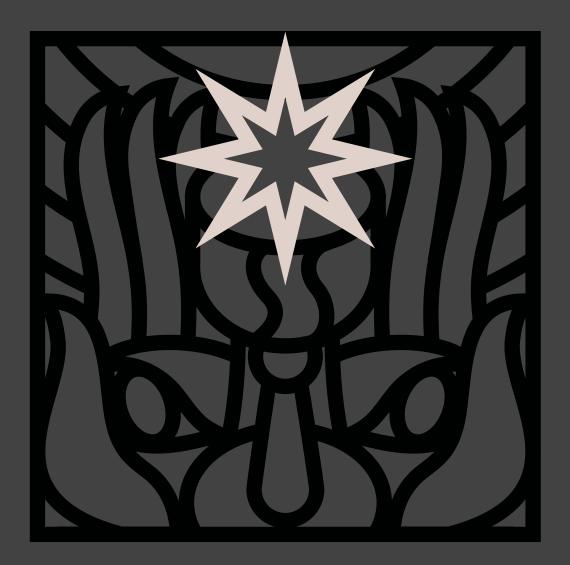

#### **EVOLUTION X STAGNATION**

Laser-cutting on stone acrylic plaque.

29.5 x 19.6 x 0.9 in/ 75 x 50 x 2.4 cm

Unique piece, 2024.

Price: \$5,000

#### **INFLUENTIAL X OBSCURE**

Laser-cutting on stone acrylic plaque.

29.5 x 19.6 x 0.9 in/ 75 x 50 x 2.4 cm

Unique piece, 2024.

Price: \$5,000