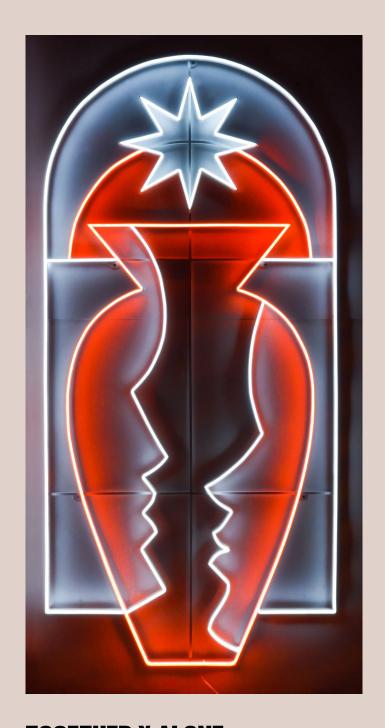

#### **TOGETHER X ALONE**

LED NEON on metal structure + dimmer + transparent acrylic eletrical box.

75 x 35 x 1.5 in/ 190 x 90 x 4 cm

Unique piece, 2024.

Price: \$13,000