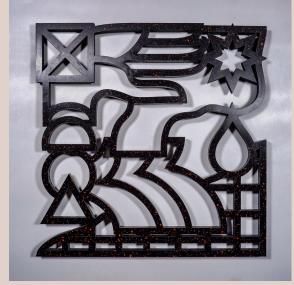

#### TRANSPARENT X OPAQUE

Laser-cutting on duo tone stone acrylic plaque.

19.6 x 19.6 x 0.9 in/ 50 x 50 x 2.4 cm

Unique piece, 2024.

Price: \$4,500