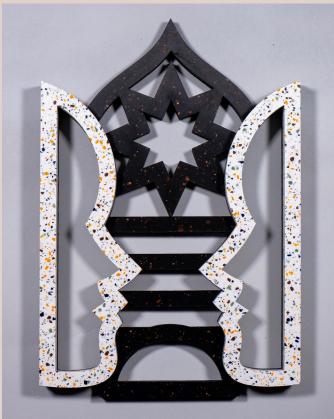

#### **DESTINY X FREE WILL**

Laser-cutting on duo tone stone acrylic plaque.

19.6 x 19.6 x 0.9 in/ 50 x 50 x 2.4 cm

Unique piece, 2024.

Price: \$4,500