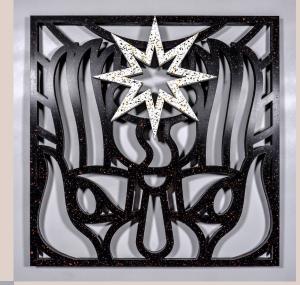

#### **EVOLUTION X STAGNATION**

Laser-cutting on stone acrylic plaque.

29.5 x 19.6 x 0.9 in/ 75 x 50 x 2.4 cm

Unique piece, 2024.

Price: \$5,000