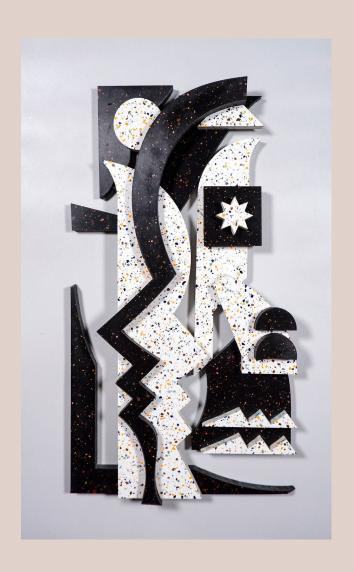

#### **SIMPLE X COMPLEX**

Laser-cutting on stone acrylic plaque. 19.6 x 19.6 x 0.9 in/ 50 x 50 x 2.4 cm Unique piece, 2024.

#### **SIMPLE X COMPLEX EDITION**

2 color screenprint on Materica Gesso 250gr paper

+ AR filter on IG

35 Units + 4 APs

Signed and embossed / Not framed.

19.6 x 19.6 in/ 50 x 50 cm

Limited edition, 2024.

**Edition Price: \$180** 